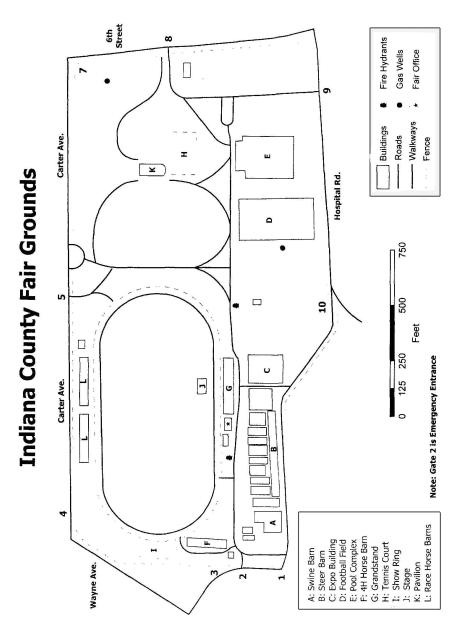

by authorized Fair Personnel

Any motorized vehicle operator must be 16 years of age or older Deliveries on the Fair Grounds are prohibited after 11:00 am

No Pets are permitted without leashes unless they are being exhibited at the fair and are registered for exhibition

The use or possession of non-prescription Drugs is prohibited on the Fair Grounds

Alcoholic Beverages are prohibited. Smoking is prohibited in any buildings, barns or grandstand

Any and all Exploding Devices are prohibited on the Fair Grounds without written permission

#### VIOLATION OF THESE RULES, RESTRICTIONS AND REGULATIONS WILL RESULT IN EVICTION FROM FAIR GROUNDS WITH NO REFUNDS

Enforcement of these rules, restrictions and regulations will be by the Fair Management, Fair Security or Police Department personnel



#### Numbered boxes indicate gates. Indiana County Fairgrounds

## The 2024 Fair Book is Dedicated to



Nick and wife Cassie

First impressions are a key to success. Nick Risinger and Risinger Landscapingare important to the success of the Indiana County Fair. They are responsible for the cleaning of the fair grounds each day.

Five A.M. starts the day with the roar of the leaf blowers cleaning the grandstand and blowing trash from all the nooks and crannies on the grounds. The sound of barrels "clanging" as they are dumped and trash taken to dumpsters. Soon a street vacuum can be heard "eating" the trash that has been windrowed on the walks. While this cleaning is being done, skid loaders and trucks can be heard cleaning the manure pits at the barns.

Soon the "white glove" detail can