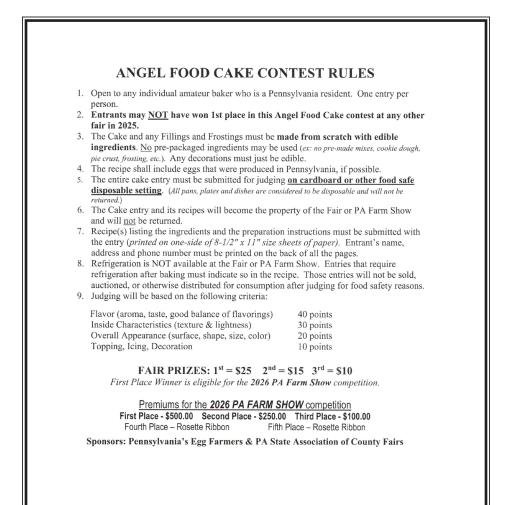

try Form</u> directly from the PA Fairs Special Baking Contest Committee.

<u>NOTE</u>: If an individual has already won 1st place at another fair in 2025 for this Blue Ribbon Apple Pie contest, that individual is now considered qualified through that Fair to compete at the 2026 PA Farm Show and is no longer eligible to enter this contest at any upcoming Fairs.

First Place Winner is eligible for the 2026 PA Farm Show competition.

Premiums for the 2026 PA FARM SHOW competition First Place - \$500.00 Second Place - \$250.00 Third Place - \$100.00 Fourth Place - Rosette Ribbon Fifth Place - Rosette Ribbon

Sponsor: PA State Association of County Fairs

2025 Participating Fair and 2026 PA Farm Show Contest Rules PSACF Release: February 2025



Photo Credit: Indiana Gazette



15 - A - 31





### Indiana County will award Best of Show Award premiums in Fresh Preserving Products.

## SECTION B Canned or Dried Products

2. Pickles, relishes, juices, and spreads will all be opened and judged on flavor.

### Class - One entry per class

| Canned Fruits                                                                                                                     |        |        |        |
|-----------------------------------------------------------------------------------------------------------------------------------|--------|--------|--------|
| 1. Apples                                                                                                                         | \$3.00 | \$2.50 | \$2.00 |
| 2. Applesauce