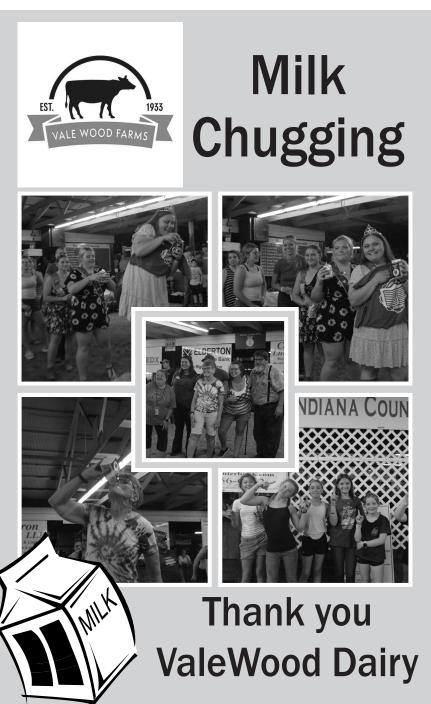

# **Milk Chugging Competition**

Contest will be held Thursday immediately following the cheese auction.

All teams must be signed up by Wednesday at 5:00 p.m.

Visit the "Buttercup" ice cream stand on the grounds for details and sign up location.